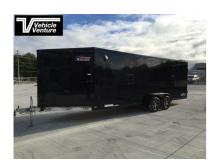

## 2023 Pace American 7X27 Snowmobile Trailer - Black out package

| Stock#: 081342                                                                                         | VIN#: 081342        | Year: 2023            |
|--------------------------------------------------------------------------------------------------------|---------------------|-----------------------|
| Manufacturer: Pace American                                                                            | Width: 102" or 8'6" | Length: 318" or 26'6" |
| Height: 95" or 7'11"                                                                                   | GVWR: 7000          | #Axles: 2             |
| URL: https://vehicleventure.com/2023-pace-american-7x27-snowmobile-trailer-black-out-package-KNHn.html |                     |                       |